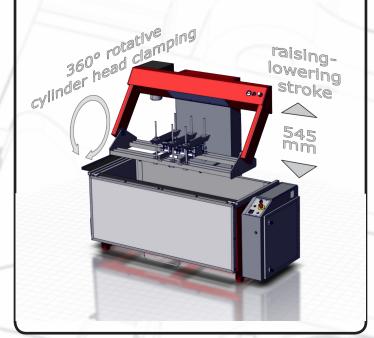

## Easy and efficient pressure test of cylinder head and cylinder block coolant circuits.

Increased cradle and tank size to fit large diesel cylinder heads.

Quick and easy clamping system allowing tests at a pressure of 0 to 10 bars.

360° electric powered roll-over fixture.

Hydraulic cradle lift for easy positioning of heavy cylinder heads.

Stainless steel tank with heat barrier.

Heating elements: two changeover 4500 Watts elements.

Water level control.

## TECHNICAL FEATURES Space requirements 2060 / 81,1 Length mm/in Width mm/in 1200 / 47.2 1900 / 74,8 Height mm/in Max cylinder head dimensions Length 1350 / 53.1 mm/in Width 460 / 18.1 mm Height mm 410 /16.1 Weight Kg / lbs 300 / 660 **Tank** Tank capacity 710 Heating elements kW 2x4.5 °C 0 - 90 Thermostat Cylinder head clamping 0.75 Hydraulic Hoist kW 0.25 Gear-motor kW Rotational speed rpm 4 Up and down stroke time 545 mm in 10 sec **Connections** Power supply 16kVA-3x400V-AC-50/60 Hz 16kVA-3x230V-AC-50/60 Hz 660 / 1455 Weight approx. kg / lbs