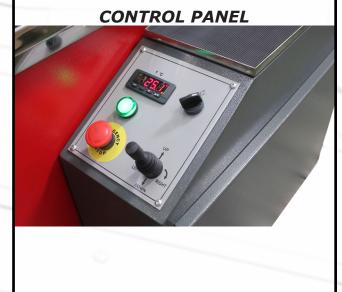

Low voltage: 24V operating control.

Electronic adjustable thermostat.

Heating programmer: daily or weekly.

mmm FF Pilson

0

0

0

0