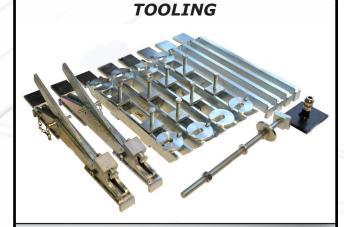

| Supplied tooling |                                                |
|------------------|------------------------------------------------|
| 035903           | Cylinder head flat parallel x 5                |
| 035904           | Support for canted heads x 2                   |
| 035905           | Clamping bar with small plate $x$ 5            |
| 035906           | Long threaded fixing bar L. 400 mm $\times$ 10 |
| 035907           | Plexiglass plate 800x250 mm x 1                |
| 035908           | Plexiglass plate 500x500 x 1                   |
| 035909           | Natural rubber 500 x 500 mm x 1                |
| 035910           | Rubber black plate 500 x 600 mm x 1            |
| 035912           | Side complete with quick coupling $x\ 1$       |
| 010033           | 24 mm wrench x 1                               |
| 010056           | Kit of rubber flat pads 4 mm x 1               |
| 014474           | Concentrated coolant can 5 liters x 2          |
| 1                |                                                |